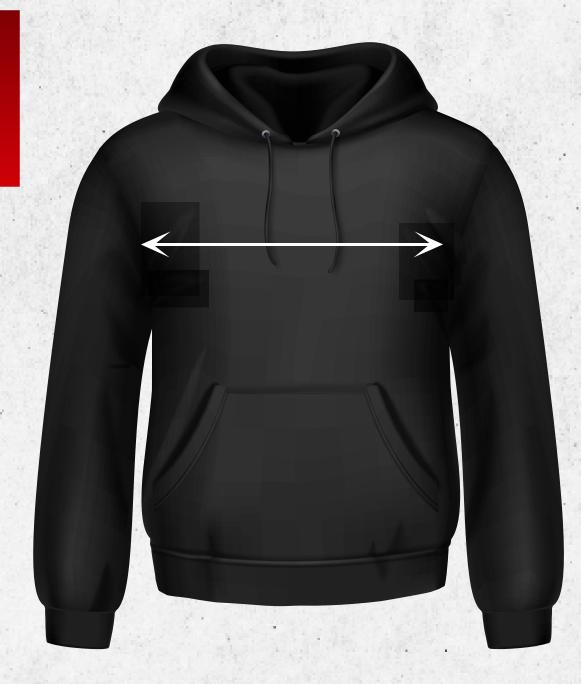

## HOODIES

ALL SIZES BELOW ARE MEASURED ACROSS THE CHEST.

XX-LARGE: 122 - 127 CM

**X-LARGE: 122 CM** 

LARGE: 112 CM

**MEDIUM: 102 CM** 

**SMALL: 92 CM** 

MEN/UNISEX