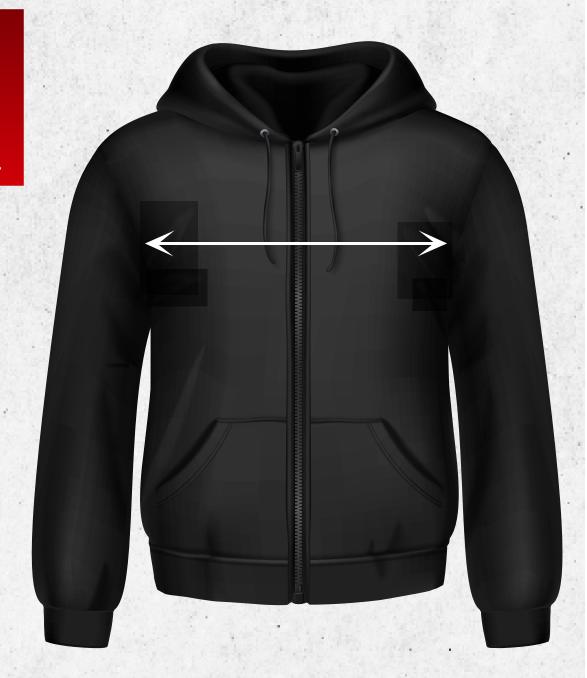

#### **HOODIES WITH ZIP**

ALL SIZES BELOW ARE MEASURED ACROSS THE CHEST.

XX-LARGE: 124 CM

X-LARGE: 117 CM

LARGE: 112 CM

**MEDIUM: 102 CM** 

**SMALL: 94 CM** 

**MEN/UNISEX** 