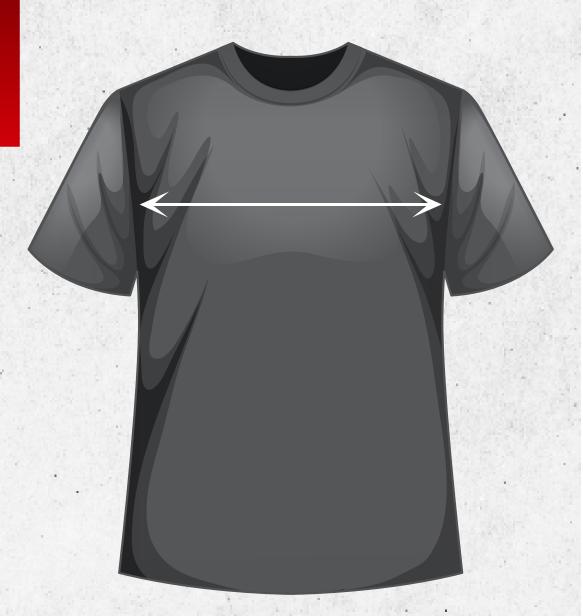

## T-SHIRTS

ALL SIZES BELOW ARE MEASURED ACROSS THE CHEST.

XX-LARGE: 122 CM

X-LARGE: 117 CM

**LARGE: 107 CM** 

**MEDIUM: 97 CM** 

**SMALL: 92 CM** 

**MEN/UNISEX** 