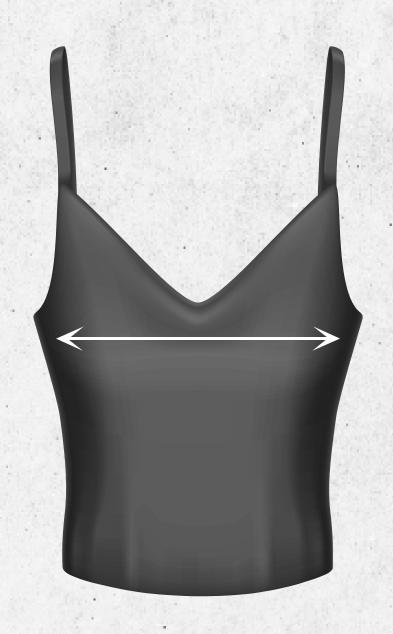

## STRAP VESTS

ALL SIZES BELOW ARE MEASURED ACROSS THE CHEST.

X-LARGE: 94 CM

**LARGE: 92 CM** 

**MEDIUM: 86 CM** 

**SMALL: 81 CM** 

WOMEN