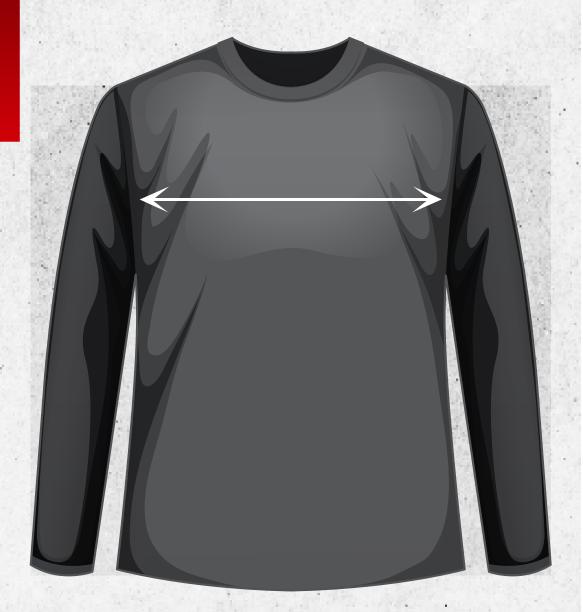

### LONGSLEEVES

ALL SIZES BELOW ARE MEASURED ACROSS THE CHEST.

XX-LARGE: 122 - 127 CM

X-LARGE: 112 - 117 CM

**LARGE: 102 - 107 CM** 

**MEDIUM: 97 CM** 

**SMALL: 86 - 92 CM** 

**MEN/UNISEX** 