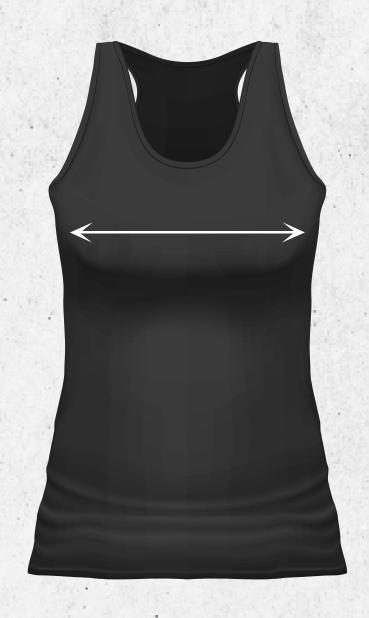

## TANK VESTS

ALL SIZES BELOW ARE MEASURED ACROSS THE CHEST.

**X-LARGE: 106 CM** 

**LARGE: 102 CM** 

**MEDIUM: 96 CM** 

**SMALL: 86 CM** 

WOMEN