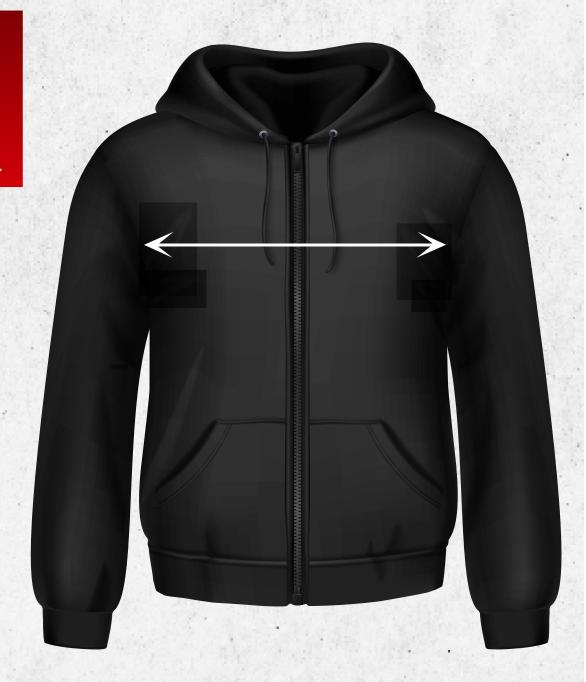

#### **HOODIES WITH ZIP**

ALL SIZES BELOW ARE MEASURED ACROSS THE CHEST.

XX-LARGE: 124 CM

X-LARGE: 117 CM

LARGE: 112 CM

**MEDIUM: 102 CM** 

**SMALL: 94 CM** 

**MEN/UNISEX** 