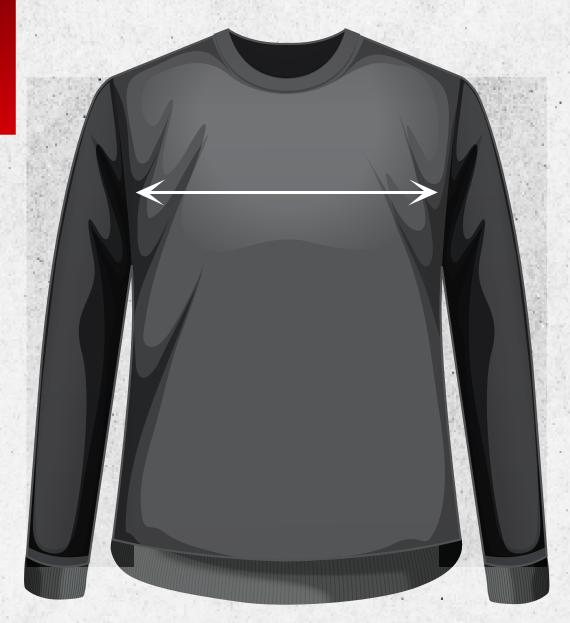

### **SWEATSHIRTS**

ALL SIZES BELOW ARE MEASURED ACROSS THE CHEST.

XX-LARGE: 122 - 127 CM

X-LARGE: 112 - 117 CM

**LARGE: 102 - 107 CM** 

**MEDIUM: 97 CM** 

**SMALL: 86 - 92 CM** 

**MEN/UNISEX** 