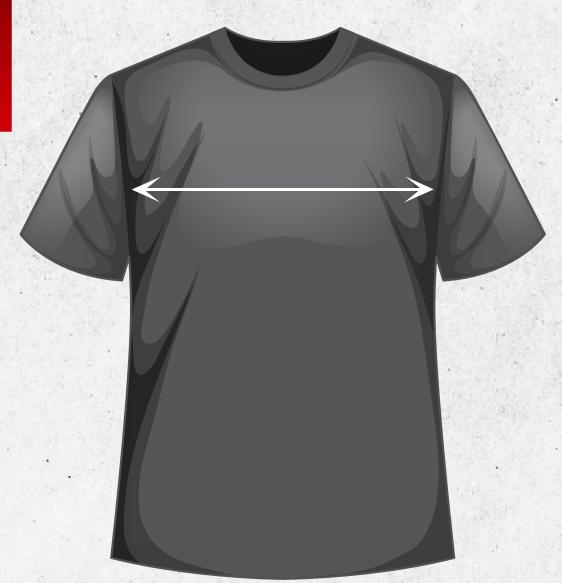

## T-SHIRTS

ALL SIZES BELOW ARE MEASURED ACROSS THE CHEST.

XX-LARGE: 122 CM

X-LARGE: 117 CM

**LARGE: 107 CM** 

**MEDIUM: 97 CM** 

**SMALL: 92 CM** 

**MEN/UNISEX** 